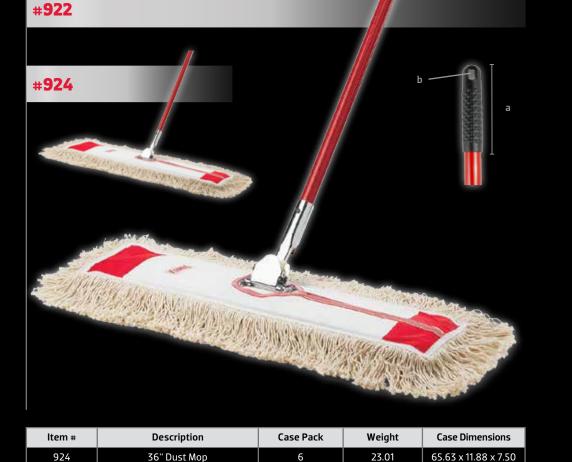

## #922 24" Dust Mop

- ·100% cotton dust mop head
- · Zipper opening with cut-end fringe
- $\cdot$  1" thick steel handle and 5" handle grip and hanger hole for
- easy storage
- · 360° swivel to reach tough spots
- · Refill (Head only) #923
- · Excellent for industrial, healthcare, education, and
- warehouse applications
- · 36" version available as #924

| Mop Width             | 24"  | Handle Grip Length (a) | 5"       |
|-----------------------|------|------------------------|----------|
| Mop Depth             | 5"   | Hanger Hole (b)        | 1" x .5" |
| Cut End Fringe Length | 3.5" | Total Length           | 62"      |