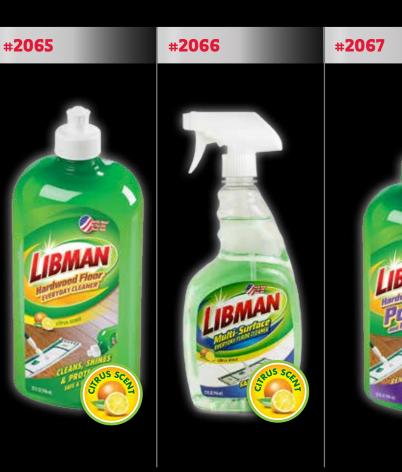

#### #2065 Hardwood Floor Everyday Cleaner (32 oz.)

| Total Height | 9.5" | Total Depth | 2.5" |
|--------------|------|-------------|------|
| Total Width  | 4"   |             |      |

#### #2066 Multi-Surface Everyday Floor Cleaner (32 oz.)

| Total Height | 10.5" | Total Depth    | 2.75" |
|--------------|-------|----------------|-------|
| Total Width  | 4.25" | Trigger Length | 1.5"  |

## #2067 Hardwood Floor Polish and Protector (32 oz.)

| Total Height | 9.5" | Total Dept | th 2.5" |
|--------------|------|------------|---------|
| Total Width  | 4"   |            |         |

• Restores gloss to the finished hardwood and laminated floors that have been distressed from heavy traffic or scratches