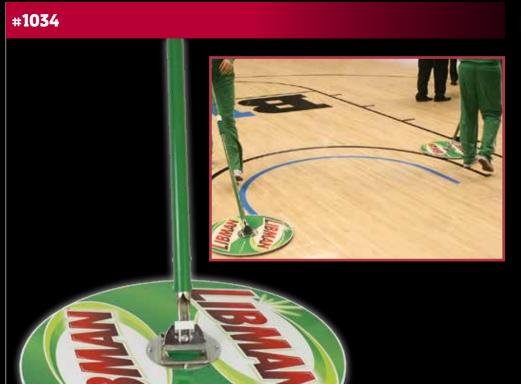

#### #1034 Gym Floor Mop Set

- Sturdy steel handle with foam grip and hanger hole
- · Handle extends and contracts for a greater reach and to fit the user
- · Traditional dust mop clip-on style attachment from handle to base
- · Mop pad adheres to base via hook-and-loop attachment
- · Thick microfiber pad absorbs sweat and spills quickly off of any hard surface
- · Pad is launderable and is built for multiple uses; has stitched edge for durability
- · Pad is machine washable on normal or light duty hang to air dry