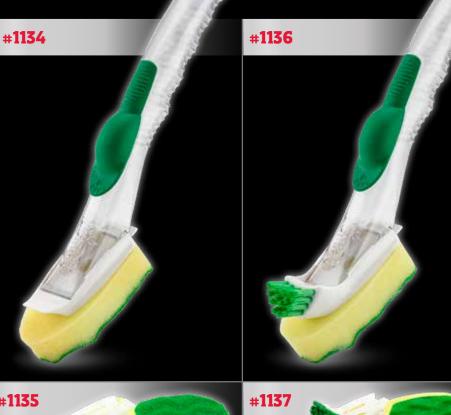

## #1134 All-Purpose Scrubbing Dish Wand

- · Sturdy PVC handle with contoured grip designed to hold any dish soap
- · Cap-free design eliminates leaks
- · Shaped to fit corners
- ·Rubber soap-dispensing button lifts to fill soap
- Non-scratch acrylic grain scrub surface with integrated polypropylene scraper
- #1135 refill unit pack contains 2 sponge refills

| Handle Length | 7"        | Total Length | 11"         |
|---------------|-----------|--------------|-------------|
| Sponge        | .35" x 2" | Scraper      | .5" x .875" |

## #1136 Pot & Pan Scrubbing Dish Wand with Scrub Brush

- · Sturdy PVC handle with contoured grip designed to hold any dish soap
- · Cap-free design eliminates leaks
- Shaped to fit corners
- · Rubber soap-dispensing button lifts to fill soap
- Non-scratch acrylic grain scrub surface with integrated scrub brush with PET bristles
- #1137 refill unit pack contains 2 sponge refills

| Handle Length  | 7"        | Total Length | 11"        |
|----------------|-----------|--------------|------------|
| Sponge         | 3.5" x 2" | Brush        | 1" x .625" |
| Bristle Length | .5"       |              |            |